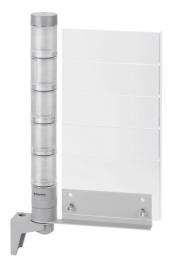

## KombiSIGN 40 / Accessories Indication board complete BWM

ļ

## Part No.: 960.630.08

| MECHANICAL DATA              |                   |
|------------------------------|-------------------|
| Width                        | 197 mm            |
| Height                       | 302 mm            |
| Materials                    | Aluminium<br>PMMA |
| Housing colour               | White             |
| Weight with packaging        | 418 g             |
| Product weight               | 303 g             |
| APPROVAL DATA                |                   |
| Conforms with CE             | No                |
| WEEE                         | No                |
| Conforms with RED directive  | No                |
| Conforms with ATEX-directive | No                |
| Conforms with CCC            | No                |
| Conforms with UL             | No                |
| Conforms with FCC            | No                |
| Conforms with IC             | No                |
| EAC certificate available    | No                |
| Conforms with AS-I           | No                |
| ICAO Certification           | No                |
| Conforms with DNV            | No                |
| Conforms with RoHS CN        | No                |