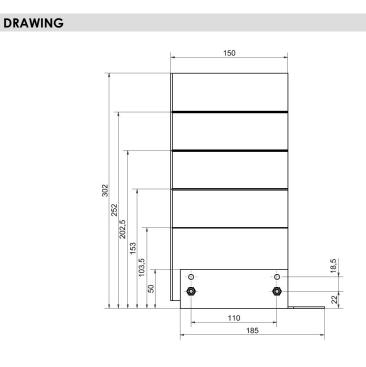

## Part No.: 960.630.08

| MECHANICAL DATA              |                   |
|------------------------------|-------------------|
| Width                        | 197 mm            |
| Height                       | 302 mm            |
| Materials                    | Aluminium<br>PMMA |
| Housing colour               | White             |
| Weight with packaging        | 418 g             |
| Product weight               | 303 g             |
| APPROVAL DATA                |                   |
| Conforms with CE             | No                |
| WEEE                         | No                |
| Conforms with RED directive  | No                |
| Conforms with ATEX-directive | No                |
| Conforms with CCC            | No                |
| Conforms with UL             | No                |
| Conforms with FCC            | No                |
| Conforms with IC             | No                |
| EAC certificate available    | No                |
| Conforms with AS-I           | No                |
| ICAO Certification           | No                |
| Conforms with DNV            | No                |
| Conforms with RoHS CN        | No                |